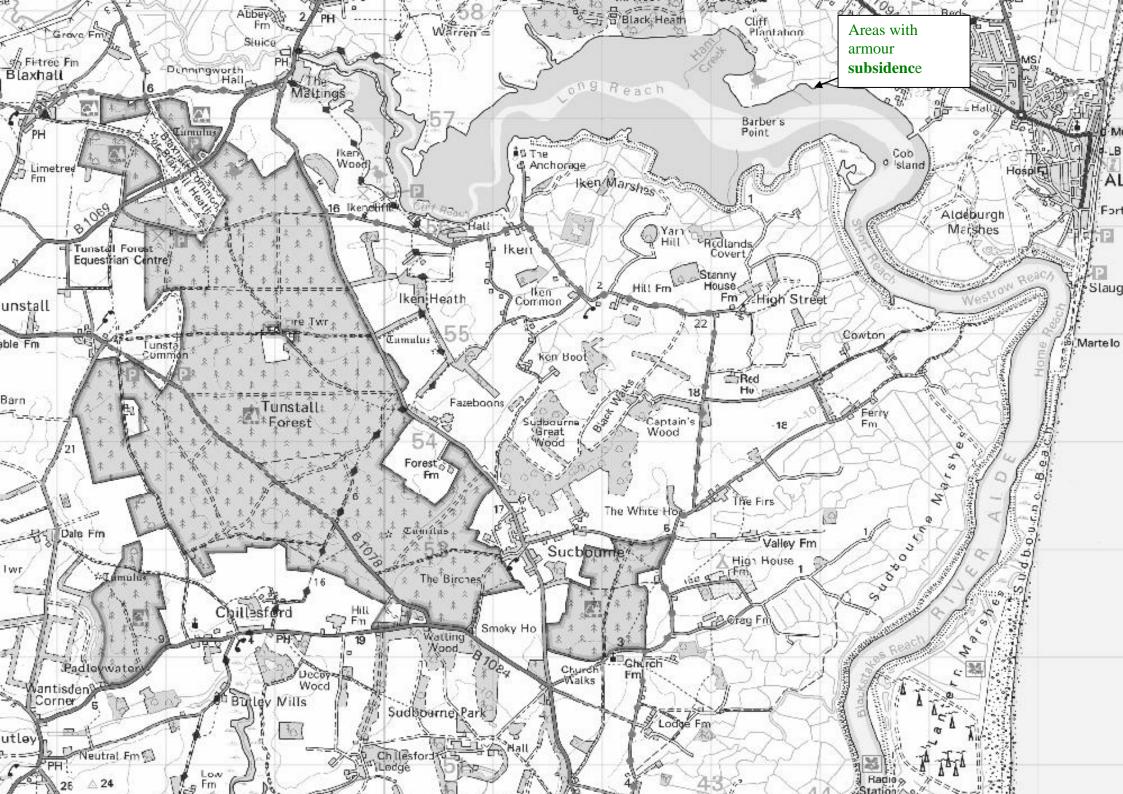

## ALDE AND ORE ESTUARY ASSESSORS REPORT

| NAME: Rufus Gilday & Reet Gilday | DATE OF INSPECTION                         |
|----------------------------------|--------------------------------------------|
|                                  | April 25 2013                              |
| LOCATION: Flood Cell 9           | MARCH Equinox                              |
|                                  | Low tide 1.0 m good visibility of saltings |
| Area of Assessment               |                                            |
|                                  |                                            |
| Brick Dock to Barbors Point      |                                            |

The entire stretch mostly Grade 1 / 2 with few 3s. All defects are found on the concrete defences on the river side and show continued deterioration of hard surface but nothing alarming since the inspection last year. Evidence of mowing last year. The inner walls and path are generally in good condition. 2 photos of areas to monitor with GPS (marine chart) ref for the area most in need of attention.

52.09.607 001.33.932