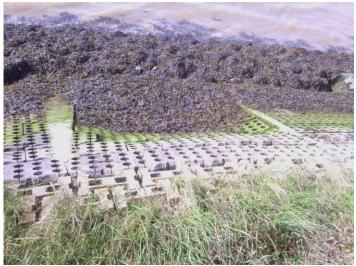

The entire stretch mostly Grade 1 / 2 with few 3s. All defects are found on the concrete defences on the river side and show continued deterioration of hard surface but nothing alarming since the inspection last year. Evidence of mowing last year. The inner walls and path are generally in good condition. 2 photos of areas to monitor with GPS (marine chart) ref for the area most in need of attention.