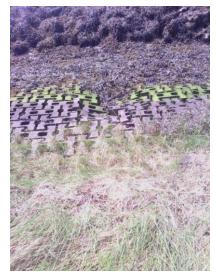

The entire stretch mostly Grade 1 / 2 with few 3s. All defects are found on the concrete defences on the river side and show continued deterioration of hard surface but nothing alarming since the inspection last year. Evidence of mowing last year. The inner walls and path are generally in good condition. 2 photos of areas to monitor with GPS (marine chart) ref for the area most in need of attention.